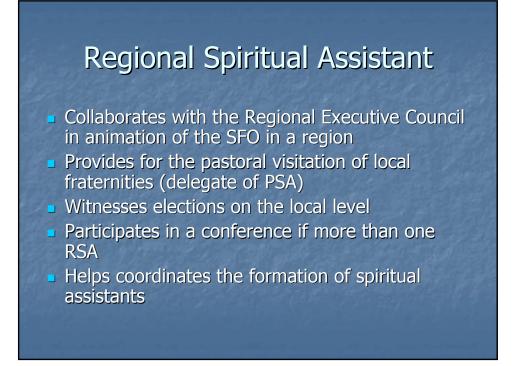

### **Provincial Spiritual Assistant**

- Delegate of the Friar Minister Provincial
  - Informs Minister Provincial of the condition of local SFO fraternities and spiritual assistance
- Fulfills the "altius moderamen" to the local fraternities
- Establishes new fraternities witnessing the canonical establishment
- Responsible for Pastoral Visitation pf local fraternities but can delegate this to the RSA
- Appoints local spiritual assistants
- Responsible for the education of friars about the SFO