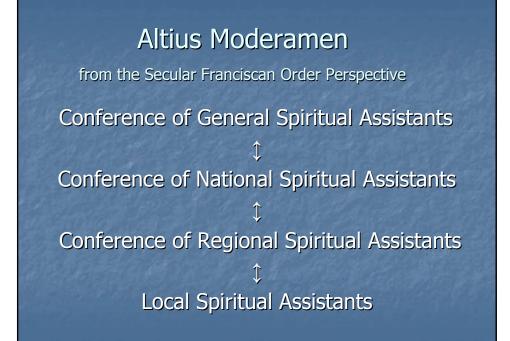

## Altius Moderamen

"Higher Direction"

Responsibility of a Friar Province to provide Spiritual Assistance to a fraternity "bonded" to it

Bonded" by reason of establishment

#### Altius Moderamen From the Friars' Perspective

Ministers General (TOR, OFM, OFM Conv., OFM Cap.) Ministers Provincials Provincial Spiritual Assistants Regional & Local Spiritual Assistants