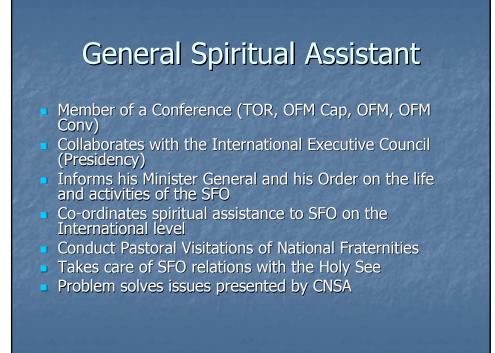

| Appointment/Delegation                                                                                         |  |  |
|----------------------------------------------------------------------------------------------------------------|--|--|
| <ul> <li>General Spiritual Assistant = Appointed by Respective Minister<br/>General</li> </ul>                 |  |  |
| <ul> <li>National Spiritual Assistant = Appointed by the Obedience in the<br/>Nation</li> </ul>                |  |  |
| <ul> <li>Regional Spiritual Assistant = Appointed by an Obedience with<br/>fraternities in a region</li> </ul> |  |  |
| <ul> <li>Local Spiritual Assistant = Appointed by Minister Provincial or PSA</li> </ul>                        |  |  |